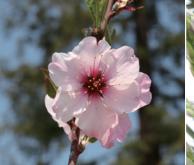

# Outdoor Landscape Gardens 외부 정원

Prunus Dulcis 아몬드

남아시아 원산으로 봄에 개화하며, 여름에 열매를 맺습니다. 유익한 식물 광장에는 과일나무와 야채가 전시되어 있습니다.

Puya Alpestris 푸야 알페스트리스

호레의, 안테스 산맥이 원산인 식물입니다. 보기 드문 밝은 비취색 꽃이 피어납니다. 내한성이 있는 건조지 식물은 데저트 가든에