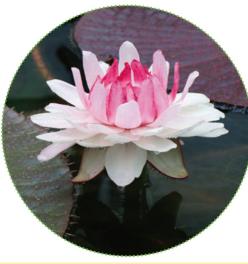

# Humid Tropical Plant House 열대우림식물실

Nymphaea Gigantea 기간티아 수련

영대 수련은 인도, 아프리카 외에도 재래총처럼 오스트레일리아에도 분포해 있습니다. 저희 식물원에는 다양한 종류의 열대 수련이 전시되어 있으며 사계절 내내 꽃을 피웁니다.

중국, 인도, 일본 이외 오스트레일리아 등에도 분포하며, 개화 시기인 여름에는 다양한 품종의 연꽃을 전시합니다.