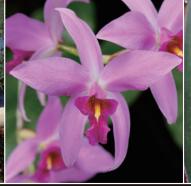

아마존 하류 지역의 습지에서 촬영한 사진. 세계 최대급 이파리를 가진 수련으로, 달콤한 향기가 감도는 하얀 꽃은 저녁 무렵부터 피어납니다. 부력이 있어, 몸무게가 가벼운 사람이라면 이파리 위에 탈 수 있습니다. 사계절 내내 꽃을 피웁니다. 저희 식물원에서는 다양한 수초를 보고 즐길 수 있습니다.

맥시코가 원산지인 착생난초로, 겨울에 꽃을 피웁니다. 저희 식물원에서는 다양한 종류의 난초를 일 년 내내 즐길 수 있습니다.