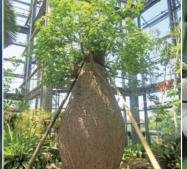

하와이 카우아이 섬에서 촬영한 사진. 현지에서는 코키오 케오케오(Kokio Keokeo)라 불리며 절멸 위기종입니다. 저희 식물원에서는 하와이, 레위니응 등 야생종과 원예품종 50종 이상을 히비스커스 월드에서 보실 수 있습니다.

스페인어로 양목면속을 '팔로 보라초 (번역: 술주정병이 나무)'라고 부릅니다. 아르헨티나가 원산지로, 둘레 길이는 약 5m, 무게는 약 3톤으로 나무줄기가 술병 처럼 툭 튀어나온 배불뚝이 나무입니다.