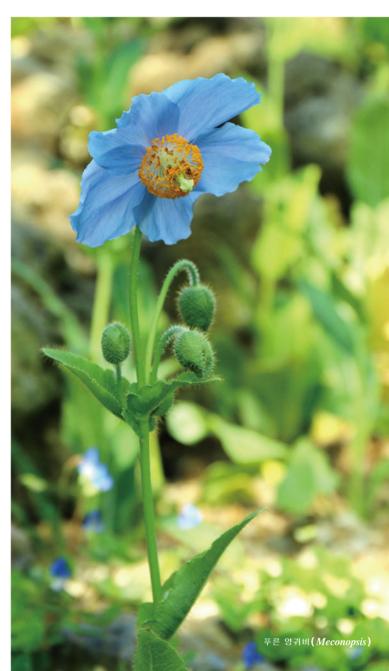

# Alpine House 고산식물실

Paphiopedilum Micranthun 파피오페딜룸 미크란툼

베트남과 윈난성의 경계 지역 부근에 분포해 있으며, 석회암 지대의 임상에서 볼 수 있습니다. 1951년에 발견되었으며, 매력적인 난초로서 주목받았습니다.

푸른 양귀비와 같은 양귀비과에 속하며 히말라야~쓰촨성의 해발 3,500m 이상 지역에 분포해 있습니다. 개화 조절을 통해 사계절 내내 볼 수 있습니다.