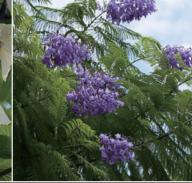

쓰촨성이 원산지인 낙엽수로, 록 가든 입구 에 높이 6m의 손수건나무가 있으며, 4월 말부터 5월 초쯤에 꽃이 피어 절정을 이룹 니다. 이외에도 산야초를 즐길 수 있습니다.

Jacaranda Mimosifolia 자카란다 매해 여름, 혹은 가지치기로 가을 쯤에 아름다운 보라색 꽃을 한가득 피웁니다. 인기 있는 남미 원산 낙엽수입니다.