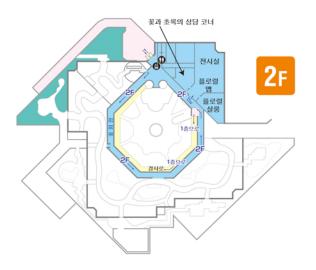

## 사쿠야코노하나칸 **GUIDE MAP**

- \*안내소에서 휠체어와 유모차를 대여할 수 있습니다. (수량이 한정되어 있습니다.)
- \*휠체어 대응 화장실, 화장실용 유니버설 시트도 있습니다. (1층 안내소 앞)
- \*케어룸 내에는 수유실과 기저귀 교환대가 있습니다.

#### 이용 안내

개관 시간: 10:00~17:00 (입장은 ~16:30까지)

휴 관 일: 매주 월요일(휴일인 경우, 다음날 평일) 연말연시(12/28-1/4)

입 장 료:성인 500 엔

※중학생 이하 무료

주 소: 오사카시 쓰루미구 료쿠치코엔 2-16(우편번호: 538-0036)

TEL: 06-6912-0055 FAX: 06-6913-8711