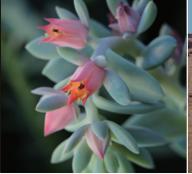

### Succulent Plant House 건조지식물실

Melocactus 멜로착투스 멕시코~브라질 복부에 분포하는 선인장 입니다. 꽃은 4~5월에 피어납니다. 다양한 종류의 선인장을 재배하고 있습 니다.

Echeveria 석연화

북미 남부~남미에 분포하는 돌나물과 식물입니다. 매혹적인 밤이라는 통칭처럼 아름다운 꽃이 피어납니다. 개화 시기는

Welwitschia Mirabilis (Sabakuomoto/ Desert Rohdea Japonica as Japanese name) 웰위치아(일본명 사막만년정풀)