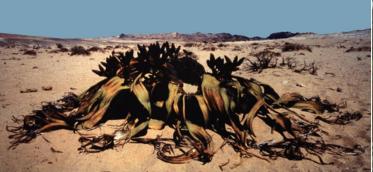

### Succulent Plant House 건조지식물실

Melocactus 멜로착투스 멕시코~브라질 복부에 분포하는 선인장 입니다. 꽃은 4~5월에 피어납니다. 다양한 종류의 선인장을 재배하고 있습 니다.

Echeveria 석연화

북미 남부~남미에 분포하는 돌나물과 식물입니다. 매혹적인 밤이라는 통칭처럼 아름다운 꽃이 피어납니다. 개화 시기는

Welwitschia Mirabilis (Sabakuomoto/ Desert Rohdea Japonica as Japanese name) 웰위치아(일본명 사막만년정풀)

아프리카 나미브 사막에서 촬영한 사진. 웰위치아는 겉씨식물이며 자응이주입니다. 현지에는 수령이 2,000년인 웰위치아도 있다고 합니다. 장수하는 식물 대다수는 건조, 한랭 등 척박한 땅에서 발견됩니다. 저희 식물원의 웰위치아는 1960년경 심은 실생묘로, 세계 식물원에서도 최대급 크기를 자랑합니다.

Adansonia fony(=A. rubrostipa) 루브로스티파 바오바브나무(포니 바오바브)