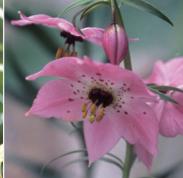

Nomocharis Aperta (=Forrestii) 노모카리스 아페르타(포레스티) 윈난성 원산으로, 이 백합의 근연속인 구근 식물은 현지에서 군생하며, 꽃이 매력적입 니다. 초여름에 개화합니다.