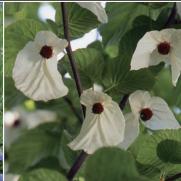

Delphinium, Digitalis 델피니움, 디기탈리스

쁘띠 잉글리시 가든에는 200종류나 되는 한해살이풀, 두해살이풀, 여러해살이풀 등이 군생하고 있으며, 색채 계획으로 식물을 색깔별로 재배하고 있습니다. 초록이 펼쳐지는 가운데, 멋진 경치를 보실 수 있습니다. 봄~가을마다 피어나는 꽃을 즐길 수 있습니다.

Davidia Involucrata 손수건나무

쓰촨성이 원산지인 낙엽수로, 록 가든 입구 에 높이 6m의 손수건나무가 있으며, 4월 말부터 5월 초쯤에 꽃이 피어 절정을 이룹 니다. 이외에도 산야초를 즐길 수 있습니다.

Jacaranda Mimosifolia 자카란다 매해 여름, 혹은 가지치기로 가을 쯤에 아름다운 보라색 꽃을 한가득 피웁니다. 인기 있는 남미 원산 낙엽수입니다.