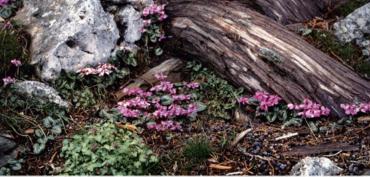

터키에서 촬영한 사진. 코움은 튼튼한 시클라멘 야생종으로, 더위와 추위(-20°C 까지)에 강합니다. 시클라멘 야생종에는 대략 20종류가 있으며, 시클라멘 코움의 개화 시기는 1~3월입니다. 저희 식물원의 코움에서도 씨앗이 나오기에, 이런 어린 모종을

Lilium Primulinum var. Burmanicum 릴리움 프리뮬리눔 버마니쿰 백합과에 속하며 네팔나리(Lilium nepa-lense)와 유사하나, 작은 여러 개의 꽃이 피는 게 특징이며 7월에 개화합니다.