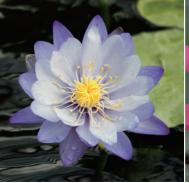

# Humid Tropical Plant House 열대우림식물실

Nymphaea Gigantea 기간티아 수련

영대 수련은 인도, 아프리카 외에도 재래총처럼 오스트레일리아에도 분포해 있습니다. 저희 식물원에는 다양한 종류의 열대 수련이 전시되어 있으며 사계절 내내 꽃을 피웁니다.

중국, 인도, 일본 이외 오스트레일리아 등에도 분포하며, 개화 시기인 여름에는 다양한 품종의 연꽃을 전시합니다.

아마존 하류 지역의 습지에서 촬영한 사진. 세계 최대급 이파리를 가진 수련으로, 달콤한 향기가 감도는 하얀 꽃은 저녁 무렵부터 피어납니다. 부력이 있어, 몸무게가 가벼운 사람이라면 이파리 위에 탈 수 있습니다. 사계절 내내 꽃을 피웁니다. 저희 식물원에서는 다양한 수초를 보고 즐길 수 있습니다.

맥시코가 원산지인 착생난초로, 겨울에 꽃을 피웁니다. 저희 식물원에서는 다양한 종류의 난초를 일 년 내내 즐길 수 있습니다.