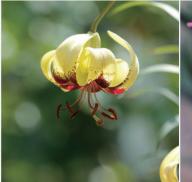

터키에서 촬영한 사진. 코움은 튼튼한 시클라멘 야생종으로, 더위와 추위(-20°C 까지)에 강합니다. 시클라멘 야생종에는 대략 20종류가 있으며, 시클라멘 코움의 개화 시기는 1~3월입니다. 저희 식물원의 코움에서도 씨앗이 나오기에, 이런 어린 모종을

Lilium Primulinum var. Burmanicum 릴리움 프리뮬리눔 버마니쿰 백합과에 속하며 네팔나리(Lilium nepa-lense)와 유사하나, 작은 여러 개의 꽃이 피는 게 특징이며 7월에 개화합니다.

Nomocharis Aperta (=Forrestii) 노모카리스 아페르타(포레스티) 윈난성 원산으로, 이 백합의 근연속인 구근 식물은 현지에서 군생하며, 꽃이 매력적입 니다. 초여름에 개화합니다.