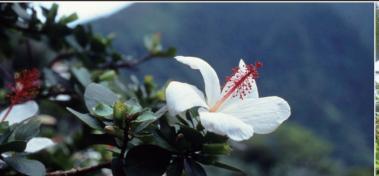

하와이 카우아이 섬에서 촬영한 사진. 현지에서는 코키오 케오케오(Kokio Keokeo)라 불리며 절멸 위기종입니다. 저희 식물원에서는 하와이, 레위니응 등 야생종과 원예품종 50종 이상을 히비스커스 월드에서 보실 수 있습니다.

스페인어로 양목면속을 '팔로 보라초 (번역: 술주정병이 나무)'라고 부릅니다. 아르헨티나가 원산지로, 둘레 길이는 약 5m, 무게는 약 3톤으로 나무줄기가 술병 처럼 툭 튀어나온 배불뚝이 나무입니다.