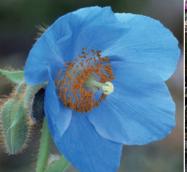

# Alpine House 고산식물실

Paphiopedilum Micranthun 파피오페딜룸 미크란툼

베트남과 윈난성의 경계 지역 부근에 분포해 있으며, 석회암 지대의 임상에서 볼 수 있습니다. 1951년에 발견되었으며, 매력적인 난초로서 주목받았습니다.

푸른 양귀비와 같은 양귀비과에 속하며 히말라야~쓰촨성의 해발 3,500m 이상 지역에 분포해 있습니다. 개화 조절을 통해 사계절 내내 볼 수 있습니다.