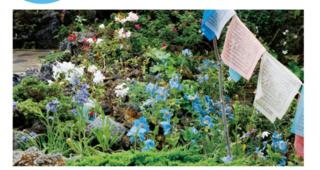

# Alpine House 고산식물실

Paphiopedilum Micranthun 파피오페딜룸 미크란툼

베트남과 윈난성의 경계 지역 부근에 분포해 있으며, 석회암 지대의 임상에서 볼 수 있습니다. 1951년에 발견되었으며, 매력적인 난초로서 주목받았습니다.

푸른 양귀비와 같은 양귀비과에 속하며 히말라야~쓰촨성의 해발 3,500m 이상 지역에 분포해 있습니다. 개화 조절을 통해 사계절 내내 볼 수 있습니다.