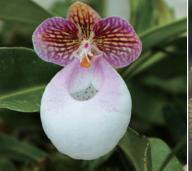

# Alpine House 고산식물실

Paphiopedilum Micranthun 파피오페딜룸 미크란툼

베트남과 윈난성의 경계 지역 부근에 분포해 있으며, 석회암 지대의 임상에서 볼 수 있습니다. 1951년에 발견되었으며, 매력적인 난초로서 주목받았습니다.

푸른 양귀비와 같은 양귀비과에 속하며 히말라야~쓰촨성의 해발 3,500m 이상 지역에 분포해 있습니다. 개화 조절을 통해 사계절 내내 볼 수 있습니다.