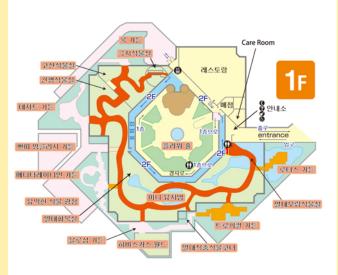

## 사쿠야코노하나칸 **GUIDE MAP**

- \*안내소에서 휠체어와 유모차를 대여할 수 있습니다. (수량이 한정되어 있습니다.)
- \*휠체어 대응 화장실, 화장실용 유니버설 시트도 있습니다. (1층 안내소 앞)
- \*케어룸 내에는 수유실과 기저귀 교환대가 있습니다.

#### 이용 안내

개관 시간: 10:00~17:00 (입장은 ~16:30까지)

휴 관 일: 매주 월요일(휴일인 경우, 다음날 평일) 연말연시(12/28-1/4)

입 장 료:성인 500 엔

※중학생 이하 무료

주 소: 오사카시 쓰루미구 료쿠치코엔 2-16(우편번호: 538-0036)

TEL: 06-6912-0055 FAX: 06-6913-8711