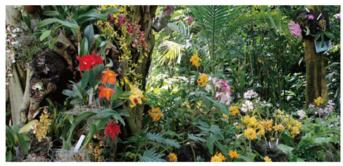

#### 사쿠야코노하나칸이란

1990년, 쓰루미 녹지에서 개최된 EXPO'90「국제 꽃과 초록의 박람회」의 메인 파빌리온 시설로서 사용된 곳으로, 오사카시에서 건설했습니다. EXPO'90의 테마이기도 한「자연과 인간의 공생」을 계승하여, 「열대부터 극지방」에 서식하는 식물 약 5,500종, 15,000그루를 다양한 방법으로 재배, 소개하고 있습니다. 고산식물과 사계절 꽃을 피우는 열대 수련 등, 언제나 300종 이상의 꽃을 구경하실 수 있습니다.