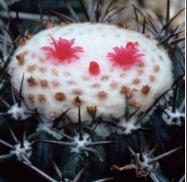

### Succulent Plant House 건조지식물실

Melocactus 멜로착투스 멕시코~브라질 복부에 분포하는 선인장 입니다. 꽃은 4~5월에 피어납니다. 다양한 종류의 선인장을 재배하고 있습 니다.

Echeveria 석연화

북미 남부~남미에 분포하는 돌나물과 식물입니다. 매혹적인 밤이라는 통칭처럼 아름다운 꽃이 피어납니다. 개화 시기는

Welwitschia Mirabilis (Sabakuomoto/ Desert Rohdea Japonica as Japanese name) 웰위치아(일본명 사막만년정풀)