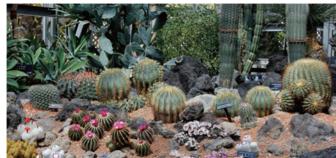

#### 일본 최대급 온실에서 세계의 식물을 만날 수 있습니다.

건조지식물실 (선인장•다육식물) 건조지에 적응하기 위해 독특하게 진화한 식물들을 아프리카 구역(알로이덴드론(Aloidendron), 웰위치아 등), 마다가스카르 구역(바오바브나무 등), 아메리카 구역(선인장 등), 오스트레일리아 구역(그래스트리, 퀸즐랜드 보틀트리 등)으로 분류하여 소개하고 있습 니다.

### Succulent Plant House 건조지식물실

Melocactus 멜로착투스 멕시코~브라질 복부에 분포하는 선인장 입니다. 꽃은 4~5월에 피어납니다. 다양한 종류의 선인장을 재배하고 있습 니다.

Echeveria 석연화

북미 남부~남미에 분포하는 돌나물과 식물입니다. 매혹적인 밤이라는 통칭처럼 아름다운 꽃이 피어납니다. 개화 시기는

Welwitschia Mirabilis (Sabakuomoto/ Desert Rohdea Japonica as Japanese name) 웰위치아(일본명 사막만년정풀)