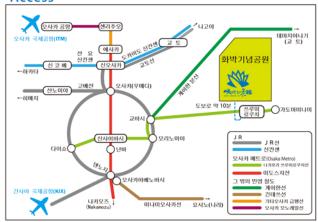

#### Access

#### 【나가호리료쿠치에서 오시는 길】

사쿠야코노하나칸은 오사카 메트로 나가호리 쓰루미료쿠치선 쓰루미료쿠치역 에서 도보로 **10**분 거리이며, 쓰루미 녹지공원 내에 있는 유리로 된 온실입니다.

#### 【간사이 국제공항에서 오시는 길】

간사이 공항에서 덴노지역(약 54분, JR 한와선(간사이 공항 쾌속)), 덴노지역에서 교바시역(약 15분, JR 오사카 순환선), 교바시역에서 쓰루미료쿠치역 (약 9분, 오사카 메트로 나가호리 쓰루미료쿠치선)

#### 【오사카 공항에서 오시는 길】

오사카 공항역에서 센리추오역(약 **12**분, 오사카 모노레일), 센리추오역에서 신사이바시역(약 **26**분, 오사카 메트로 미도스지선), 신사이바시역에서 쓰루 미료쿠치역(약 **21**분, 오사카 메트로 나가호리 쓰루미료쿠치선)

#### 【JR 오사카역에서 오시는 길】

오사카역에서 교바시역(약 10분, JR 오사카 순환선), 교바시역에서 쓰루미료쿠치역(약 9분, 오사카 메트로 나가호리 쓰루미료쿠치선)

최신 개화 정보는 홈페이지 에서 확인할 수 있습니다. https://www.sakuyakonohana.jp

세계의 꽃과 초록을 만날 수 있는 대온실