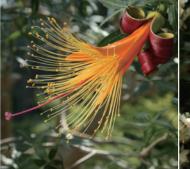

# Tropical Flowering Tree and Shrub House 열대화목실

Passiflora Coccinea 홍화시계초

시계꽃과에 속하며 불리비아와 베네수엘 라에 분포해 있습니다. 빨간 꽃을 좋아하는 벌새를 통해 타가수분이 이루어집니다. 개화 시기는 12월입니다.

Averrhoa Carambola (Star fruit)

카람볼라(스타프루트) 말레이 반도 원산. 쾡이밥과 과일나무이며, 생으로 먹거나 파이 등에 넣어 만들어 먹습니다. 부정기적으로 열매가 맺힙니다.