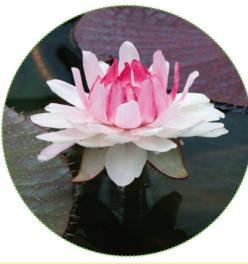

# 로터스 가든

빅토리아 수련과 열대 수련등을 연중 28°C 전후 수온에서 재배 하고 있습니다.

열대우림식물실

열대 정글로 빨려 들어갈 것만 같은 세계. 카틀레야와 덴드로비움 등 다양한 종류의 난과 식물, 열대 수련, 맹그로브, 다른 나무를 목 졸라 죽이는 대만고무나무 등, 계절마다 모습이 바뀌는 화제의 식물을 보며 즐길 수 있습니다.

열대화목실

열대화목실에서는 제이드 바인, 부겐빌레아, 화염목, 플루메리아 등 아름다운 화목과 바 나나, 망고 등 과일나무를 재배하고 있습니다. 히비스커스 전용 온실도 있으며 인도네시아와 같은 열대 분위기를 즐길 수 있습니다.