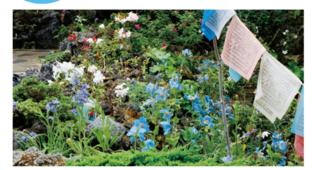

유익한 식물 광장

과일나무와 야채 등 평소에 먹는 식물을 관찰하거나, 재 배한 식물을 따 보는 수확 체험 등 이벤트를 개최하고 있습니다.

고산식물실

하말라야, 티베트, 윈난성, 알프스, 로키 산맥, 일본 알프스 등 여름이 서늘한 지역에서 자라는 식물이 많은 이 온실은 온도를 20°C 이하로 유지해, 자생지 환경에 가까운 상태의 식물을 볼 수 있게끔 전시하고 있습니다.