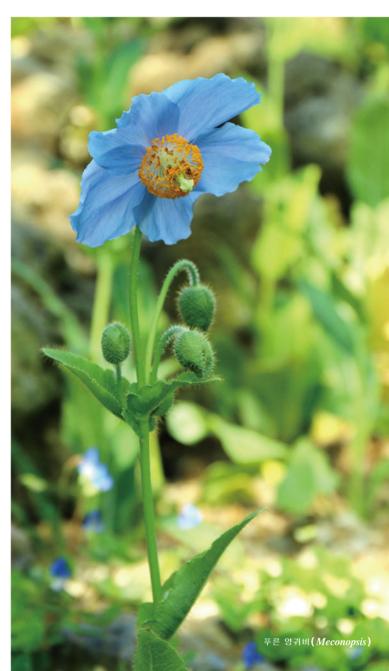

유익한 식물 광장

과일나무와 야채 등 평소에 먹는 식물을 관찰하거나, 재 배한 식물을 따 보는 수확 체험 등 이벤트를 개최하고 있습니다.

고산식물실

하말라야, 티베트, 윈난성, 알프스, 로키 산맥, 일본 알프스 등 여름이 서늘한 지역에서 자라는 식물이 많은 이 온실은 온도를 20°C 이하로 유지해, 자생지 환경에 가까운 상태의 식물을 볼 수 있게끔 전시하고 있습니다.