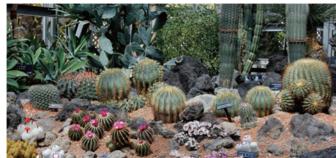

### 일본 최대급 온실에서 세계의 식물을 만날 수 있습니다.

건조지식물실 (선인장•다육식물) 건조지에 적응하기 위해 독특하게 진화한 식물들을 아프리카 구역(알로이덴드론(Aloidendron), 웰위치아 등), 마다가스카르 구역(바오바브나무 등), 아메리카 구역(선인장 등), 오스트레일리아 구역(그래스트리, 퀸즐랜드 보틀트리 등)으로 분류하여 소개하고 있습 니다.